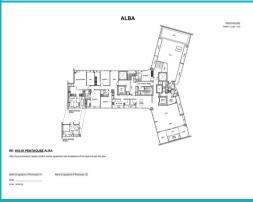

## ALBA, 8, CAIRNHILL RISE, ORCHARD, RIVER VALLEY, **SINGAPORE 229743**

SGLA14396100 **LISTING ID: TENURE: FREEHOLD** 

TITLE:

■ SIZE BUILT-UP: 6.437SQFT (598SQM)

SIZE LAND: N/A ■ NO. OF FLOORS: N/A

■ FLOOR/LEVEL: N/A - PENTHOUSE

#### **ALBA**

Spacious 6,437sqft (598sqm), unfurnished, 5 bedroom, 6 bathroom Condominium for Sale. Completion in 2015, this penthouse unit. Others: freehold, city view, 1 maids room(s) This property is currently vacant and ready to move in. Located in Singapore's district D09 near Orchard, River Valley in the area Orchard (Central region).