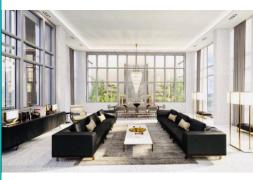

#### **ALBA**

Spacious 6,437sqft (598sqm), unfurnished, 5 bedroom, 6 bathroom Condominium for Sale. Completion in 2015, this penthouse unit. Others: freehold, city view, 1 maids room(s) This property is currently vacant and ready to move in. Located in Singapore's district D09 near Orchard, River Valley in the area Orchard (Central region).